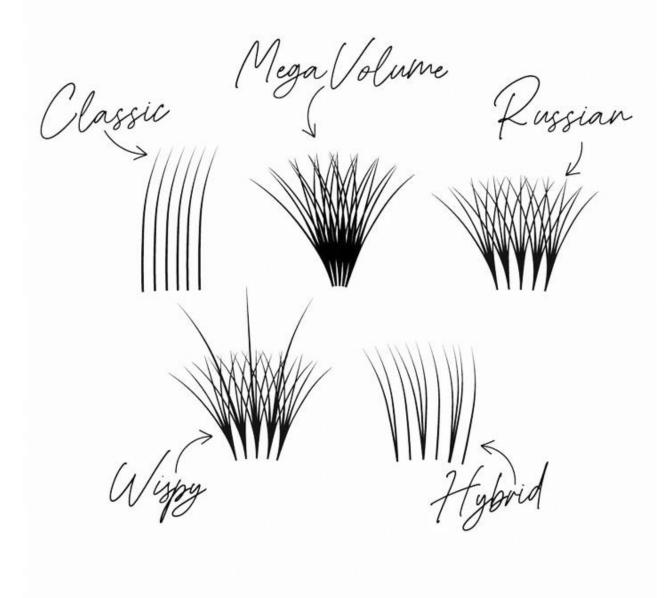

☆\* If the skin is itchy or red after an extension application, don't panic. Wait a day and gently wash and rinse them to ensure that they're clean.

Do not remove synthetic lashes, real lashes that it's attached to. Let the lash technician remove it.
Lash extension require upkeep, but they give your eye celebrities look alike and beautiful natural volume that renders mascara unnecessary.