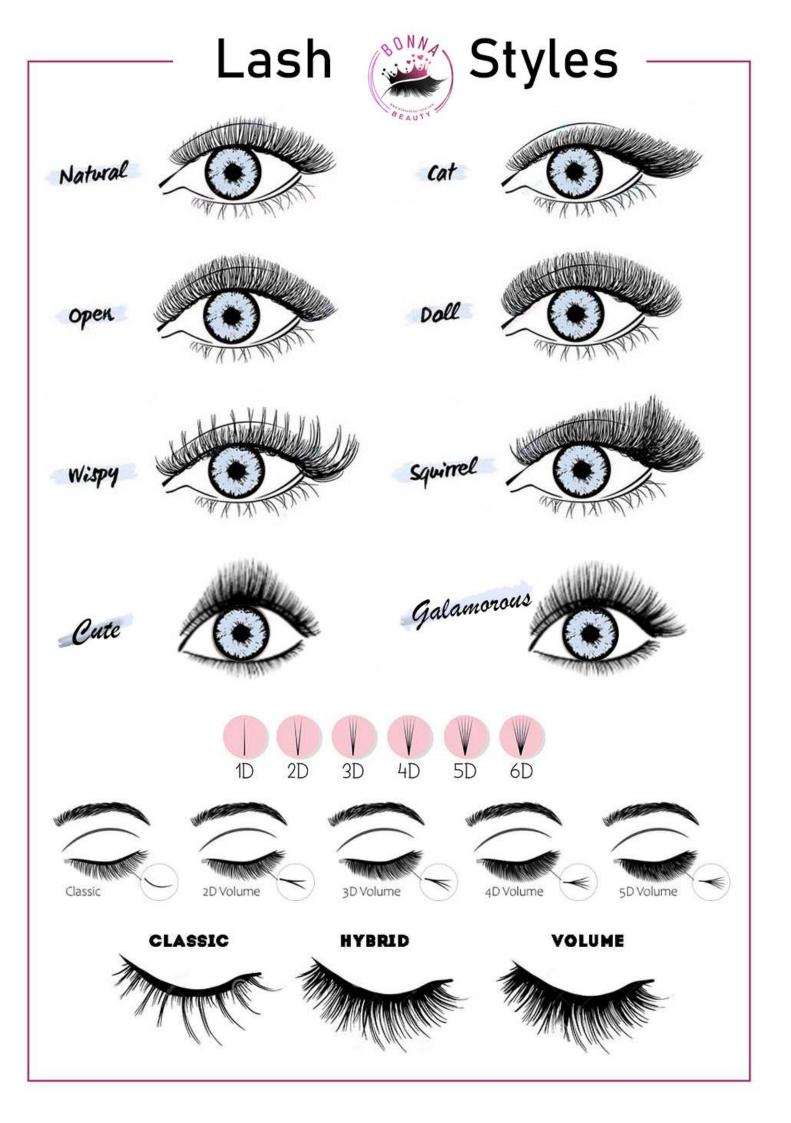

☆\* If the skin is itchy or red after an extension application, don't panic. Wait a day and gently wash and rinse them to ensure that they're clean.

Do not remove synthetic lashes, real lashes that it's attached to. Let the lash technician remove it.
Lash extension require upkeep, but they give your eye celebrities look alike and beautiful natural volume that renders mascara unnecessary.