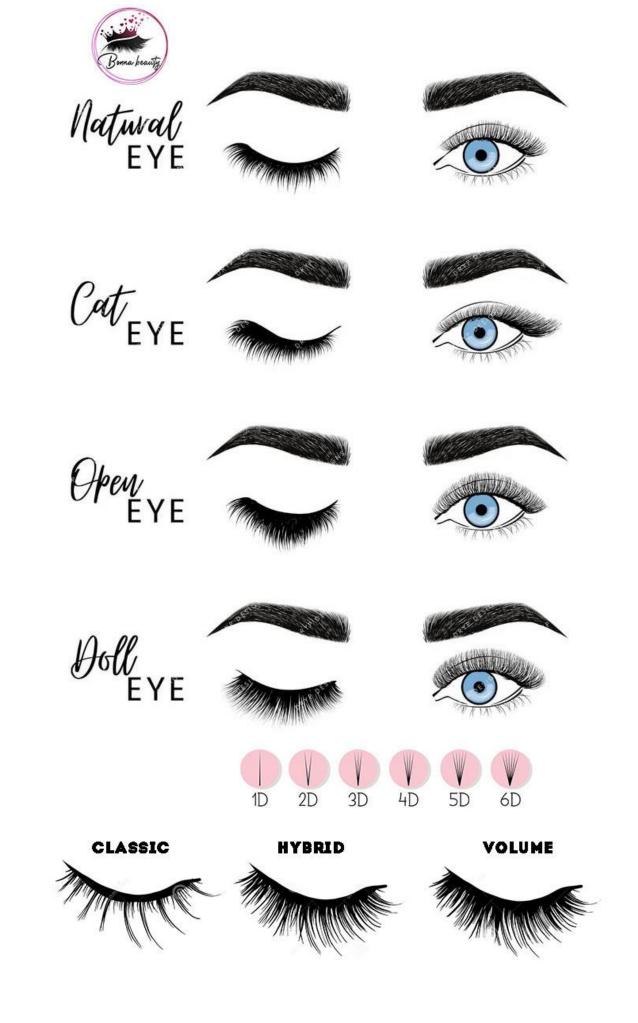

☆\* If the skin is itchy or red after an extension application, don't panic. Wait a day and gently wash and rinse them to ensure that they're clean.

Do not remove synthetic lashes, real lashes that it's attached to. Let the lash technician remove it.
Lash extension require upkeep, but they give your eye celebrities look alike and beautiful natural volume that renders mascara unnecessary.