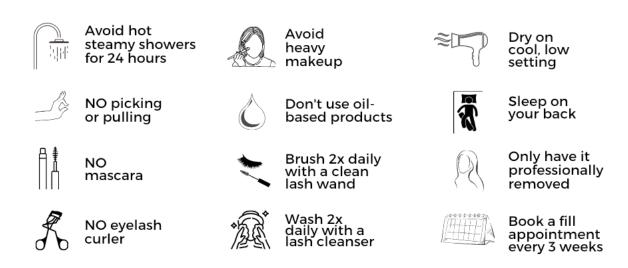

- $a^*$  Don't get them wet for the first 48 hours let lashes proper bonding.
- ☆\* Avoid waterproof mascara. Avoid oil and heavy cream based make-up removers. Water or a non oil is recommended.
- ☆\* Gently wash and rinse them daily with Lash Cleanser to ensure that they're clean.
- ☆\* Avoid Powerful Showerheads, Hot water, Steam & pressure can rip fresh lashes
- ☆\* Avoid your favourite tear-jerker as it's no tears during the cure period!
- ☆\* Don't pull on your lashes! picking! Rubbing!. Just give them a quick brush if needed.
- $a^*$  Gently comb them daily, morning, evening with a clean mascara wand.
- $a^*$  Try not to sleep on them, sleep on your back for the first day and don't use Eye Masks.
- argar\* Be gentle when removing eye makeup. Any makeup remover for the face only.
- $pprox^*$  Stay away from chlorinated pools and heat treatments, steam rooms, saunas and sunbeds.
- ☆\* Switch to a Silk/Satin Pillowcase, it better than Cotton.

☆\* If the skin is itchy or red after an extension application, don't panic. Wait a day and gently wash and rinse them to ensure that they're clean.

Do not remove synthetic lashes, real lashes that it's attached to. Let the lash technician remove it.
Lash extension require upkeep, but they give your eye celebrities look alike and beautiful natural volume that renders mascara unnecessary.